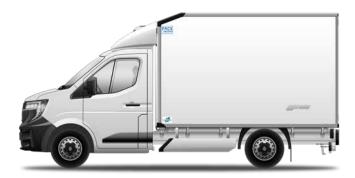

offers reliability and comfort for your deliveries while adapting to your business needs and

Weight reduced by 300 kg\*



Better insulation with a k-value of 0,31 W/m².°C

saving you up to 12% of energy consumption.



Improved aerodynamics & a unique design





### **Technical features**

|                 | Internal<br>length                 | Internal<br>width                  | Internal<br>height                                                               | Volume                        | Payload capacity   | Vehicle<br>Gross<br>weigth | Overall<br>length                  | Overall<br>height | Wheelbase            |
|-----------------|------------------------------------|------------------------------------|----------------------------------------------------------------------------------|-------------------------------|--------------------|----------------------------|------------------------------------|-------------------|----------------------|
| Single<br>wheel | from<br>3 040 mm<br>to<br>4 240 mm | from<br>1 930 mm<br>to<br>2 230 m