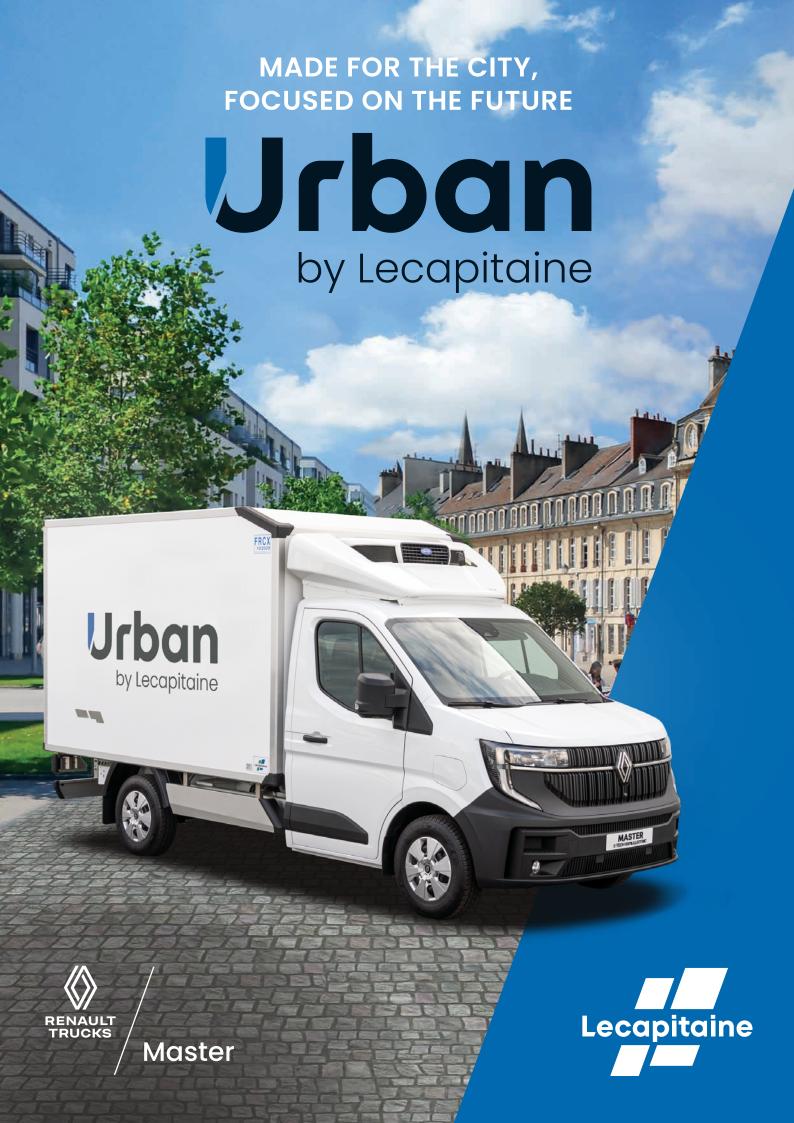

The Renault Trucks Master is the ideal commercial vehicle for all professionals. The Renault Trucks Master offers reliability and comfort for your deliveries while adapting to your business needs and saving you **up to 12% of energy consumption**.

Weight reduced by 300 kg\*

Better insulation with a k-value of 0,31 W/m².°C

Improved aerodynamics & a unique design