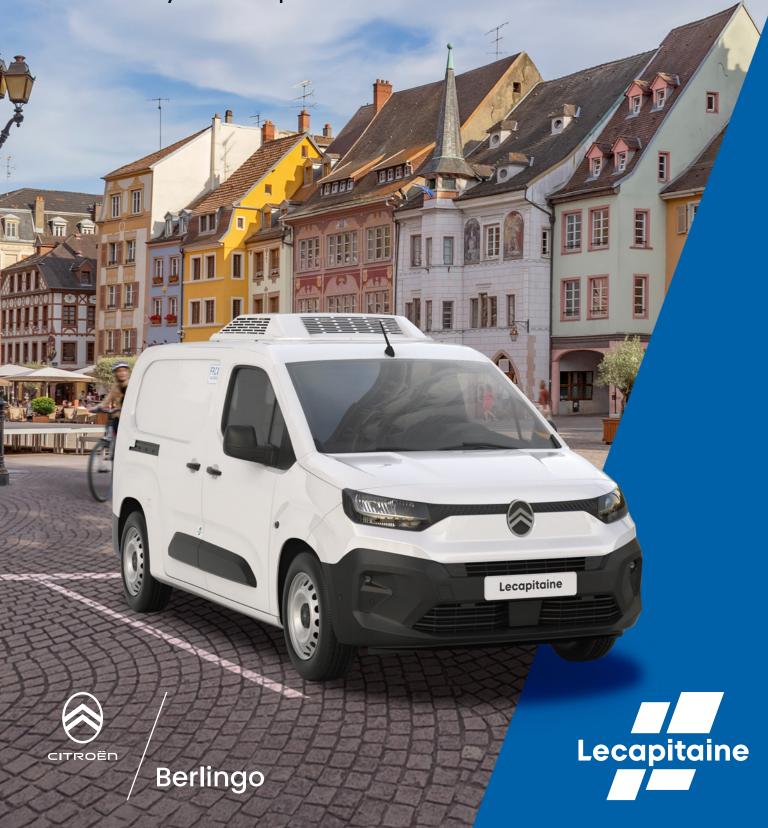

## CITROËN Berlingo

Choose the versatility of the Citroën Berlingo with its compact design, multiple customization options, and driving comfort.

High performance insulation, K-value of 0,33 W/m2.°C

Unique design

#### **Technical features**

For thermal and **electrical** vehicles (4)

| Overall<br>length | Overall<br>height               | Wheelbase | Volume  | Payload capacity*      | Vehicle<br>gross<br>weight | Internal<br>length | Internal<br>height | Internal<br>width | Width between wheel arches |
|-------------------|---------------------------------|-----------|---------|------------------------|----------------------------|--------------------|--------------------|-------------------|----------------------------|
| M<br>4 403 mm     | Insulated van                   | 2 785 mm  | 1,70 m³ | up to<br>465 kg        | up to<br>2,020 t           | 1 490 mm           | 1 040 mm           | 1 250 mm          | 1 126 mm                   |
|                   | n (without fairing)<br>1 820 mm |           |         | (4)<br>up to<br>465 kg | up to<br>2,390 t           |                    |                    |                   |                            |
| XL<br>4 753 mm    | refrigerated van                | 2 975 mm  | 2,15 m³ | up to<br>705 kg        | up to<br>2,380 t           | 1 840 mm           |                    |                   |                            |
|                   | n (with fairing**)<br>1 980 mm  |           |         | up to<br>309 kg        | up to<br>2,385 t           |                    |                    |                   |                            |