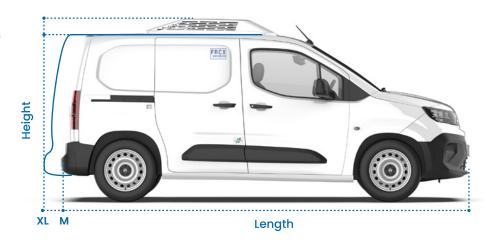

#### **Technical features**

For thermal and **electrical** vehicles (4)

| Overall<br>length | Overall<br>height               | Wheelbase | Volume  | Payload capacity*      | Vehicle<br>gross<br>weight | Internal<br>length | Internal<br>height | Internal<br>width | Width between wheel arches |
|-------------------|---------------------------------|-----------|---------|------------------------|----------------------------|--------------------|--------------------|-------------------|----------------------------|
| M<br>4 403 mm     | Insulated van                   | 2 785 mm  | 1,70 m³ | up to<br>465 kg        | up to<br>2,020 t           | 1 490 mm           | 1 040 mm           | 1 250 mm          | 1 126 mm                   |
|                   | n (without fairing)<br>1 820 mm |           |         | (4)<br>up to<br>465 kg | up to<br>2,390 t           |                    |                    |                   |                            |
| XL<br>4 753 mm    | refrigerated van                | 2 975 mm  | 2,15 m³ | up to<br>705 kg        | up to<br>2,380 t           | 1 840 mm           |                    |                   |                            |
|                   | n (with fairing**)<br>1 980 mm  |           |         | up to<br>309 kg        | up to<br>2,385 t           |                    |                    |                   |                            |

- Depending on vehicle's configuration
- \*\* Refrigerated unit fairing is optional