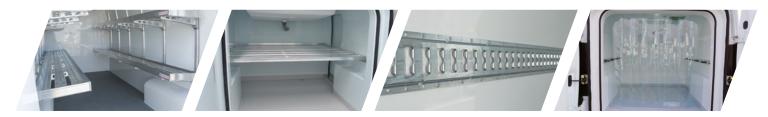

### Adjustable shelving

Easy to install, they allow you to organize your deliveries. Need more space? Lift them to optimize the loading area.

### Removable plate

This layout allows you to cleverly store your products to optimize your deliveries.

### **Load restraint tracks**

Secure your goods and deliveries with our load restraint tracks. Configure their placement to suit your needs.

### Strip curtains

To preserve the freshness of your products, the PVC strip curtain reduces temperature loss while allowing easy access to your goods.

Other options are available. For more information, contact the sales department via the QR code below.