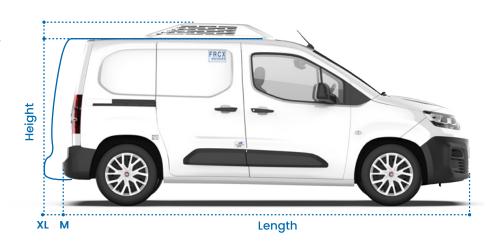

## **Technical features**

For thermal and **electrical** vehicles (4)

| Overall length | Overall<br>height                                | Wheelbase | Volume  | Payload capacity* | Vehicle<br>gross<br>weight | Internal<br>length | Internal<br>height | Internal<br>width | Width between wheel arches |
|----------------|--------------------------------------------------|-----------|---------|-------------------|----------------------------|--------------------|--------------------|-------------------|----------------------------|
| M<br>4 403 mm  | Insulated van<br>(without fairing)<br>1 820 mm   | 2 785 mm  | 1,70 m³ | up to<br>465 kg   | up to<br>2,020 t           | 1 490 mm           | 1 040 mm           | 1 250 mm          | 1 126 mm                   |
|                |                                                  |           |         | up to<br>465 kg   | up to<br>2,390 t           |                    |                    |                   |                            |
| XL<br>4 753 mm | refrigerated van<br>(with fairing**)<br>1 980 mm | 2 975 mm  | 2,15 m³ | up to<br>705 kg   | up to<br>2,380 t           | 1 840 mm           |                    |                   |                            |
|                |                                                  |           |         | up to<br>309 kg   | up to<br>2,385 t           |                    |                    |                   |                            |

- \* Depending on vehicle's configuration
- \*\* Refrigerated unit fairing is optional