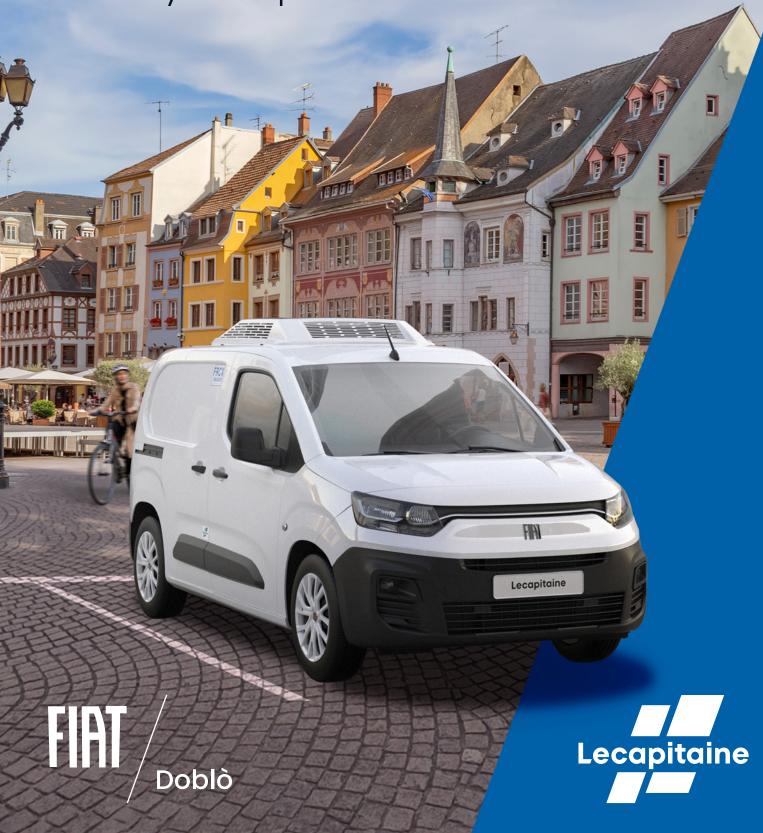

# FIAT Doblò

With its compact design, versatility, and driving comfort, the Fiat Doblò offers you top performance for your activities, without compromise.

High performance insulation, K-value of 0,33 W/m2.°C