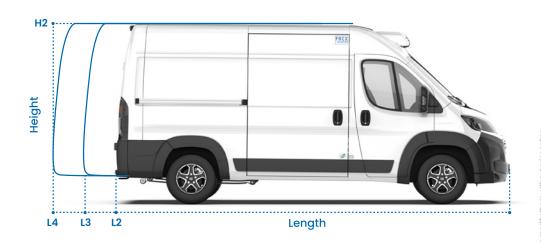

## **Technical features**

Available with side-hinged or sliding door.

| Overall length         | Overall<br>height | Wheelbase | Volume  | Payload capacity* | Vehicle<br>gross<br>weight | Internal<br>length | Internal<br>height | Internal<br>width | Width between wheel arches |
|------------------------|-------------------|-----------|---------|-------------------|----------------------------|--------------------|--------------------|-------------------|----------------------------|
| L2H2 model<br>5 413 mm | 2560 mm           | 3 450 mm  | 7,20 m³ | up to<br>1 000 kg | from 3 t<br>to 3,5 t       | 2 700 mm           | 1 725 mm           | 1 630 mm          | 1 268 mm                   |
| L3H2 model<br>5 998 mm |                   | 4 035 mm  | 8,75 m³ | up to<br>900 kg   | from 3 t<br>to 4,25 t      | 3 290 mm           |                    |                   |                            |
| L4H2 model<br>6 363 mm |                   |           | 9,70 m³ | up to<br>770 kg   | from 3 t<br>to 4,25 t      | 3 656 mm           |                    |                   |                            |