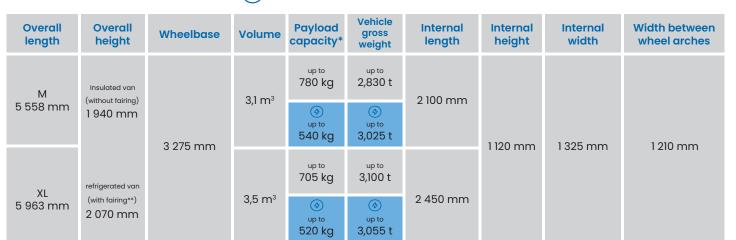

## **Technical features**

For thermal and electrical vehicles (4)

- \* Depending on vehicle's configuration
- \*\* Refrigerated unit fairing is optional

# **Available configurations**