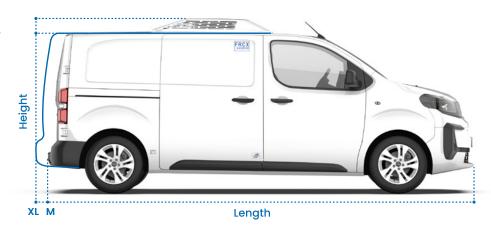

# ntencity

by Lecapitaine



# **OPEL Vivaro**

Make your job even more efficient and easy with the Opel Vivaro, which offers unique load flexibility and driving comfort. With many options available, this vehicle will meet your needs, no matter your activity.



High performance insulation, K-value K 0,34 W/m².°C



Unique design



Simplified maintenance



Wide range of option



## **Technical features**

For thermal and electrical vehicles (4)



- \* Depending on vehicle's configuration
- \*\* Refrigerated unit fairing is optional

# **Available configurations**



#### Adjustable shelving

Easy to install, they allow you to organize your deliveries. Need more space? Lift them to optimize the loading area.

#### Removable plate

This layout allows you to cleverly store your products to optimize your deliveries.

#### **Load restraint tracks**

Secure your goods and deliveries with our load restraint tracks. Configure their placement to suit your needs.

### Strip curtains

To preserve the freshness of your products, the PVC strip curtain reduces temperature loss while allowing easy access to your goods.

Other options are available. For more information, conta