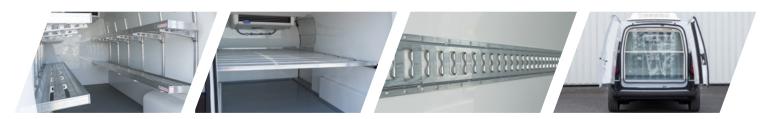

#### Adjustable shelving

Easy to install, they allow you to organize your deliveries. Need more space? Lift them to optimize the loading area.

#### Removable plate

This layout allows you to cleverly store your products to optimize your deliveries.

#### **Load restraint tracks**

Secure your goods and deliveries with our load restraint tracks. Configure their placement to suit your needs.

### Strip curtains

To preserve the freshness of your products, the PVC strip curtain reduces temperature loss while allowing easy access to your goods.

Other options are available. For more information, contact the sales department via the QR code below.