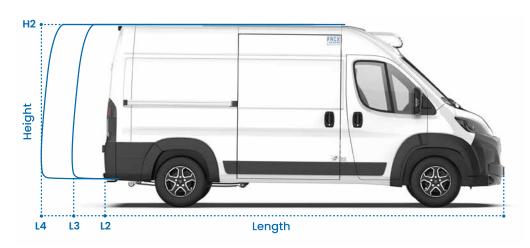

### **Technical features**

Available with side-hinged or sliding door.

| Overall length         | Overall height | Wheelbase | Volume  | Payload capacity* | Vehicle<br>gross<br>weight | Internal<br>length | Internal<br>height | Internal<br>width | Width between wheel arches |  |
|------------------------|----------------|-----------|---------|-------------------|----------------------------|--------------------|--------------------|-------------------|----------------------------|--|
| L2H2 model<br>5 413 mm | 2560 mm        | 3 450 mm  | 7,20 m³ | up to<br>1 000 kg | from 3 t<br>to 3,5 t       | 2 700 mm           | 1 725 mm           | 1 630 mm          | 1 268 mm                   |  |
| L3H2 model<br>5 998 mm |                | 4 035 mm  | 8,75 m³ | up to<br>900 kg   | from 3 t<br>to 4,25 t      | 3 290 mm           |                    |                   |                            |  |
| L4H2 model<br>6 363 mm |                |           | 9,70 m³ | up to<br>770 kg   | from 3 t<br>to 4,25 t      | 3 656 mm           |                    |                   |                            |  |