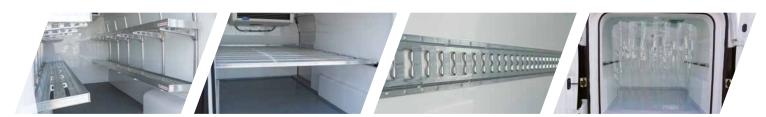

#### Adjustable shelving

Easy to install, they allow you to organize your deliveries. Need more space? Lift them to optimize the loading area.

#### Removable plate

This layout allows you to cleverly store your products to optimize your deliveries.

#### Load restraint tracks

Secure your goods and deliveries with our load restraint tracks. Configure their placement to suit your needs.

#### Strip curtains

To preserve the freshness of your products, the PVC strip curtain reduces temperature loss while allowing easy access to your goods.

Other options are available. For more information, contact the sales department via the QR code below.