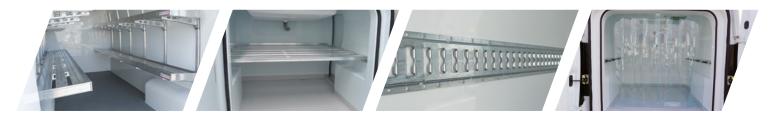

### Adjustable shelving

Easy to install, they allow you to organize your deliveries. Need more space? Lift them to optimize the loading area.

### Removable plate

This layout allows you to cleverly store your products to optimize your deliveries.

### **Load restraint tracks**

Secure your goods and deliveries with our load restraint tracks. Configure their placement to suit your needs.

### Strip curtains

To preserve the freshness of your products, the PVC strip curtain reduces temperature loss while allowing easy access to your goods.

Other options are available. For more information, contact the sales department via the QR code below.