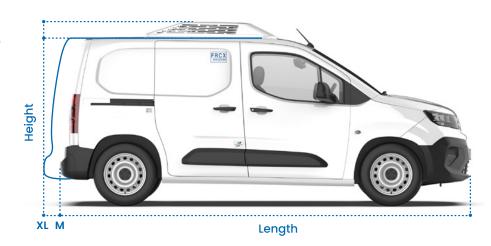

## **Technical features**

For thermal and **electrical** vehicles (4)

| Overall length | Overall<br>height                                | Wheelbase | Volume  | Payload capacity* | Vehicle<br>gross<br>weight | Internal<br>length | Internal<br>height | Internal<br>width | Width between wheel arches |
|----------------|--------------------------------------------------|-----------|---------|-------------------|----------------------------|--------------------|--------------------|-------------------|----------------------------|
| M<br>4 403 mm  | Insulated van<br>(without fairing)<br>1 820 mm   | 2 785 mm  | 1,70 m³ | up to<br>465 kg   | up to<br>2,020 t           | 1 490 mm           | 1 040 mm           | 1 250 mm          | 1 126 mm                   |
|                |                                                  |           |         | up to<br>465 kg   | up to<br>2,390 t           |                    |                    |                   |                            |
| XL<br>4 753 mm | refrigerated van<br>(with fairing**)<br>1 980 mm | 2 975 mm  | 2,15 m³ | up to<br>705 kg   | up to<br>2,380 t           | 1 840 mm           |                    |                   |                            |
|                |                                                  |           |         | up to<br>309 kg   | up to<br>2,385 t           |                    |                    |                   |                            |

- \* Depending on vehicle's configuration
- \*\* Refrigerated unit fairing is optional