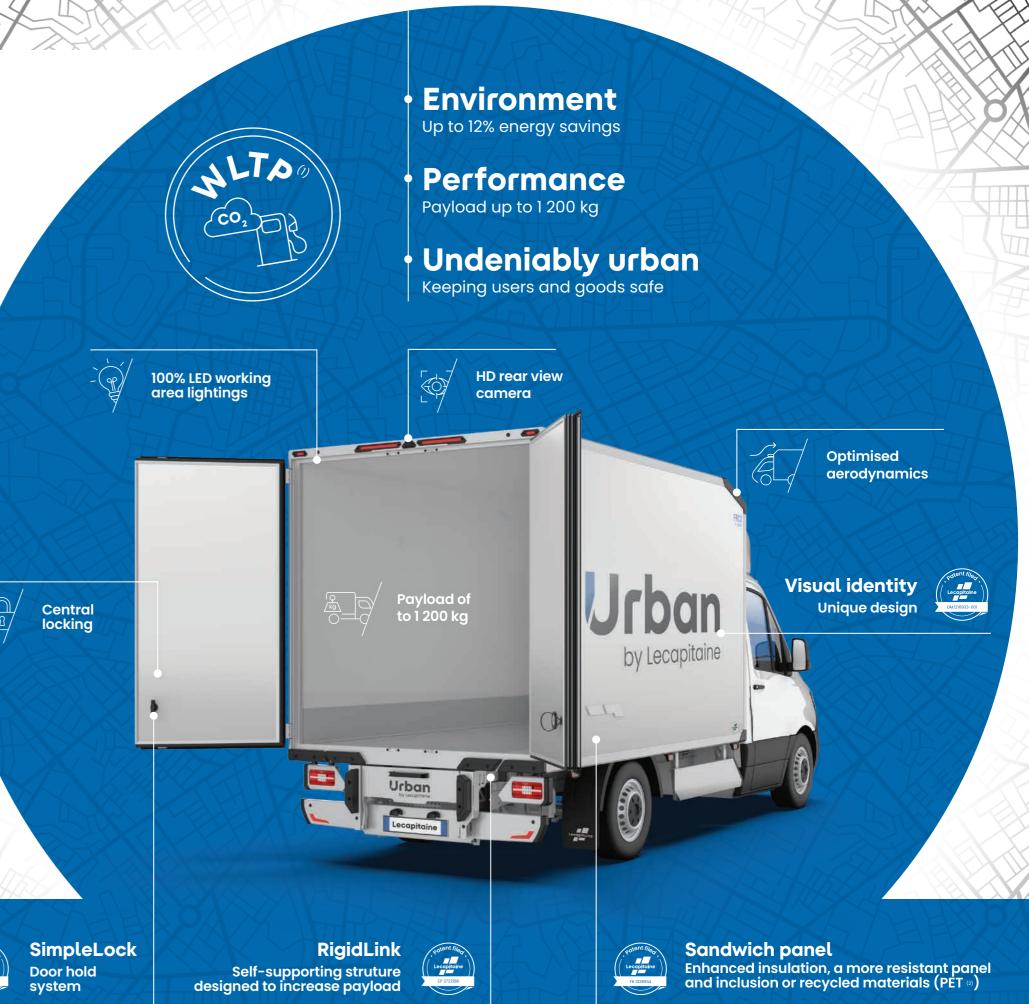

### **Environmentally friendly**

- **Up to 12% energy savings** <sup>(3)</sup> thanks to vehicle optimisation:
  - Weight reduced by 300 kg
  - Better insulation with a K coefficient of 0,31 W / m<sup>2</sup> x °C
  - Improved aerodynamics proven by digital simulations
- Recycled materials used to produce sandwich panels (239 recycled 1,51 plastic bottles per Urban by Lecapitaine bodywork)
- A vehicle fitted with Urban by Lecapitaine complies with the WLTP procedure (reduced fuel consumption, Co, emissions and polluants)

### 100% performance

- Payload of up to 1 200 kg depending on vehicle configuration
- Better TCO (Total Cost of Ownership) compared to traditional bodywork

### Undeniably urban

- Unique design
- **HD rear view camera** built into the rear frame
- Secured working area thanks to an automated 100% LED lighting when opening the doors
- Built-in anti-intrusion central locking